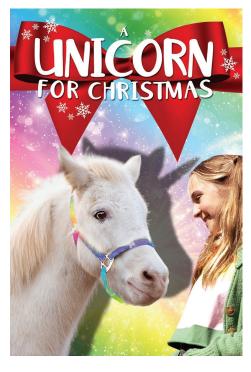

#### "Movie: A Unicorn for Christmas"

TV stars from the 1980s Charlene Tilton ("Dallas") and Ed Marinaro ("Hill Street Blues") head the cast of this 2022 holiday family drama about a little girl who discovers a unicorn at a Christmas carnival and must protect it from a greedy fair owner. Sunny Mabrey, Christian Finlayson and Catherine Dyer also star.