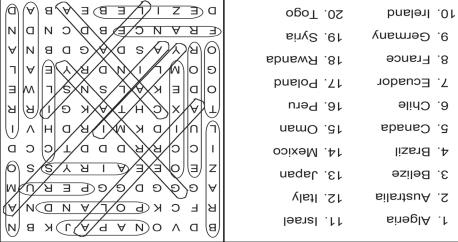

#### WORD SEARCH

In the grid below, twenty answers can be found that fit the category for today. Circle each answer that you find and list it in the space provided at the right of the grid. Answers can be found in all directions—forward, backward, horizontally, vertically and diagonally. An example is given to get you started. Can you find the twenty answers in today's puzzle?

#### Today's Category: Nations of the World

| в | D | V | 0 | Ν | А | Ρ | А | J | к | в | Ν | 1<br>2      |
|---|---|---|---|---|---|---|---|---|---|---|---|-------------|
| R | F | С | к | Ρ | 0 | L | А | Ν | D | Ν | А | 3           |
| А | G | G | G | D | G | G | P | Е | R | U | M | 4<br>5      |
| Ζ | Е | 0 | Е | Е | А | I | R | Y | S | S | 0 | 6           |
| Т | С | С | R | R | D | D | D | т | С | С | D | 7.       8. |
| L | U | Ι | D | К | М | I | R | D | н | V | I | 9<br>10     |
| т | А | х | С | н | т | А | к | G | T | R | R | 11          |
| 0 | D | Е | к | А | L | S | Ν | S | L | w | Е | 12<br>13    |
| G | 0 | М | L | Т | Ν | D | R | Y | Е | А | L | 14<br>15    |
| 0 | R | Y | А | s | D | А | G | D | в | Ν | А | 16          |
| F | R | А | N | С | Е | в | D | С | N | D | N | 17<br>18    |
| D |   |   |   |   |   |   |   |   |   | A |   | 19          |
|   | _ | _ | • | _ | _ |   | _ |   |   |   |   | 20          |